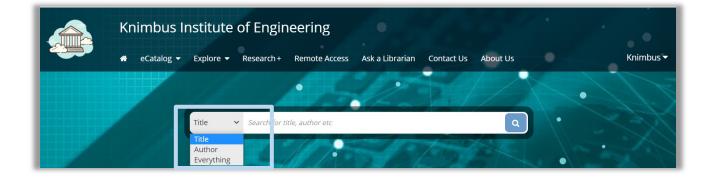

#### Universal Search

- Use the Search bar to enter a keyword.
- The results include eBooks, Articles, Videos & Presentations from your College's database of eResources.
- Refine your search by using the filters to find the most suitable content for you.

#### **Universal Search**

- Use the Search bar to enter a keyword.
- The results include eBooks, Articles, Videos & Presentations from your College's database of eResources.
- Refine your search by using the filters to find the most suitable content for you.

New: Search by TITLE AUTHOR EVERYTHING